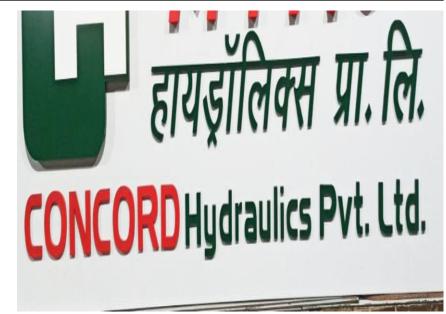

# 3) Acrylic Solid Letters (Flat)

Main Name in 6mm Solid Acrylic Letters, rest of the details in Vinyl Print / Plotter cut.