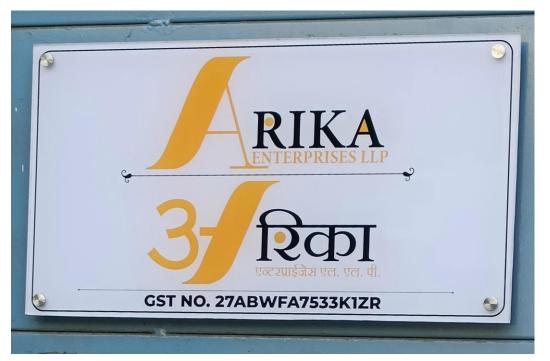

# 8) Acrylic Board – Non Lit

8mm Acrylic sheet with Vinyl or UV Print and SS chrome Studs for fixing