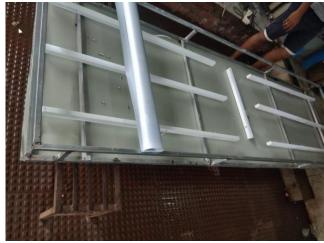

# 7) Glow Sign Box – Backlit Flex

Backlit Flex on GI Pipe framing with GI Sheet (Patra) to cover back and all sides. LED tube light or Modules fitted inside for the glow.