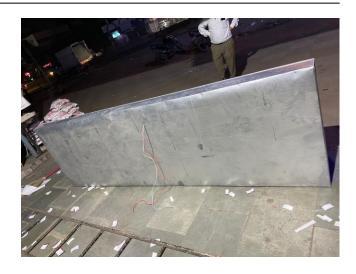

# 7) Glow Sign Box – Backlit Flex

Backlit Flex on GI Pipe framing with GI Sheet (Patra) to cover back and all sides. LED tube light or Modules fitted inside for the glow.