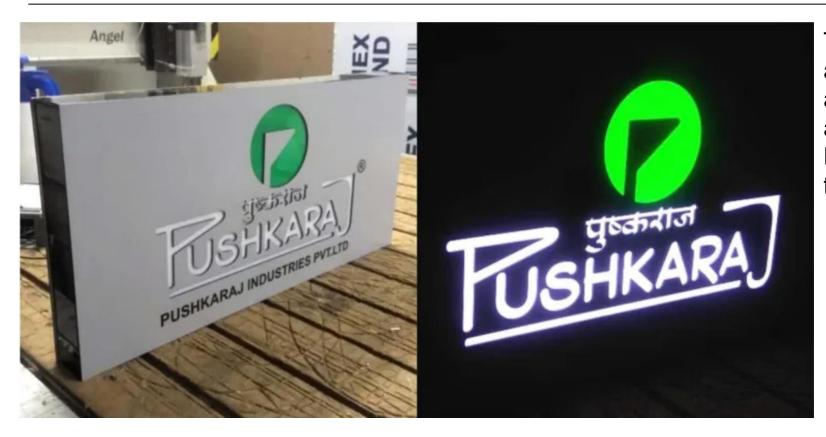

# 1) Acrylic Lit Letters

2 to 3 Inches 3D Letters with LED can be installed on an ACP board, wooden, glass, or any other surface, It can be installed on metal frames as well.