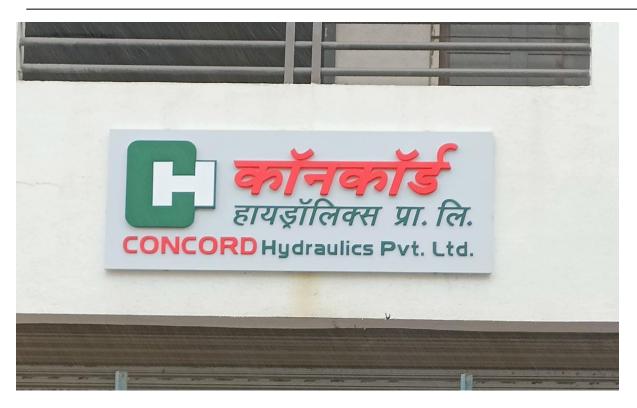

# 3) Acrylic Solid Letters (Flat)

Main Name in 6mm Solid Acrylic Letters, rest of the details in Vinyl Print / Plotter cut.