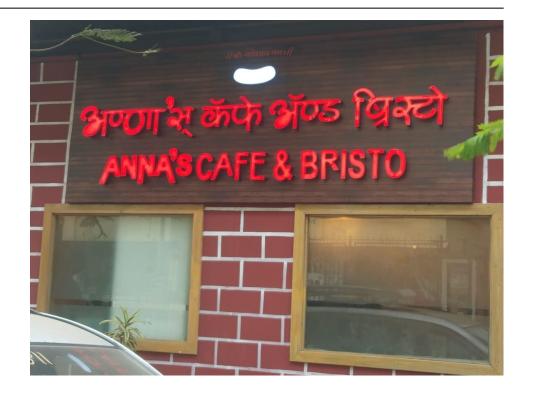

# 2) Acrylic Non-Lit Letters (3D)

Logo and Marathi Letters - 2 Inches 3D letters on ACP board.

Rest are 6mm acrylic solid letter.