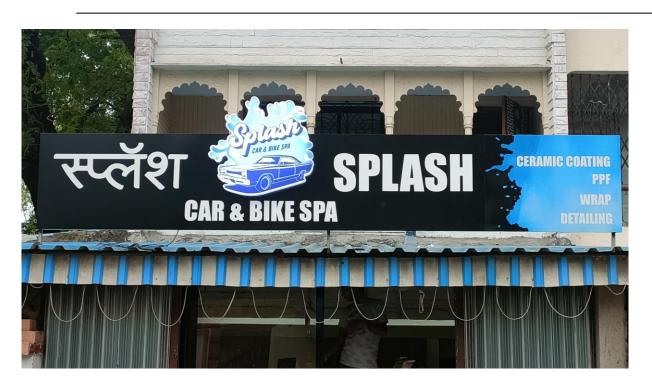

# 2) Acrylic Non-Lit Letters (3D)

Logo and Marathi Letters - 2 Inches 3D letters on ACP board.

Rest are 6mm acrylic solid letter.