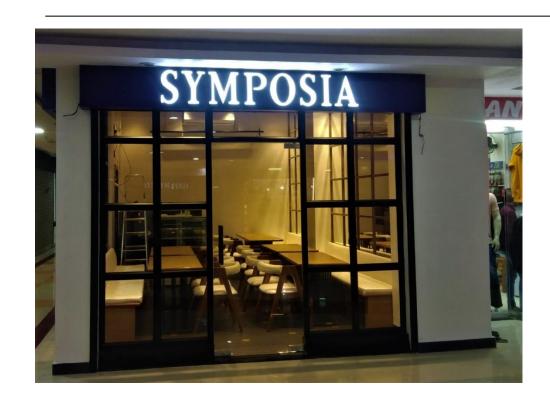

# 1) Acrylic Lit Letters

2 to 3 Inches 3D Letters with LED can be installed on an ACP board, wooden, glass, or any other surface, It can be installed on metal frames as well.