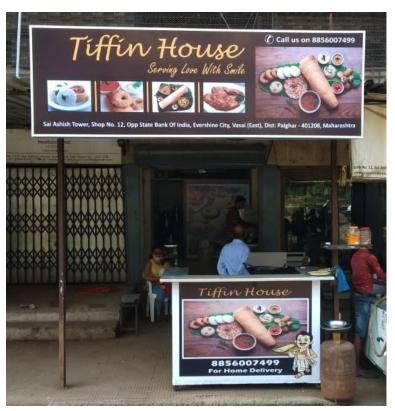

# 7) Glow Sign Box – Backlit Flex

Backlit Flex on GI Pipe framing with GI Sheet (Patra) to cover back and all sides. LED tube light or Modules fitted inside for the glow.