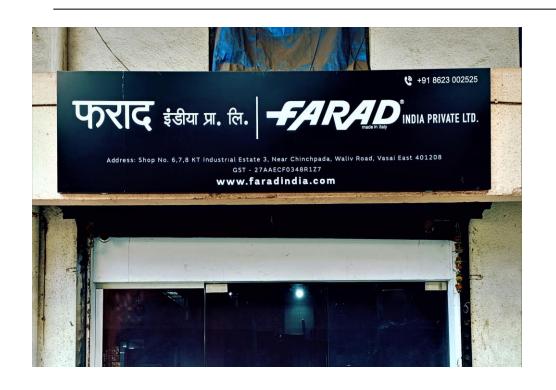

# 8) Acrylic Board – Non Lit

8mm Acrylic sheet with Vinyl or UV Print and SS chrome Studs for fixing