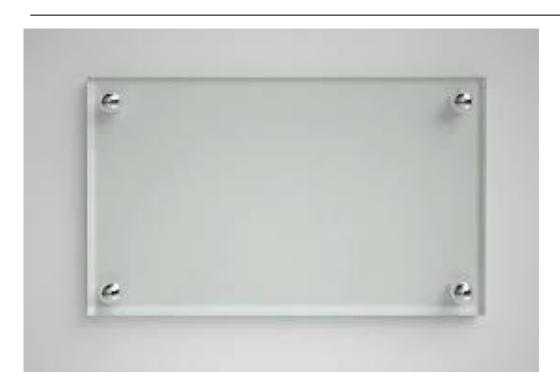

# 8) Acrylic Board – Non Lit

8mm Acrylic sheet with Vinyl or UV Print and SS chrome Studs for fixing