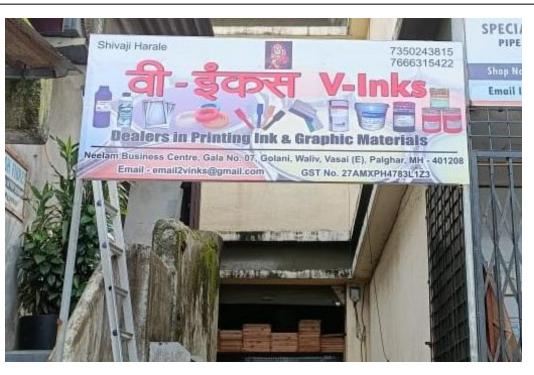

# 2) Acrylic Non-Lit Letters (3D)

Logo and Marathi Letters - 2 Inches 3D letters on ACP board.

Rest are 6mm acrylic solid letter.