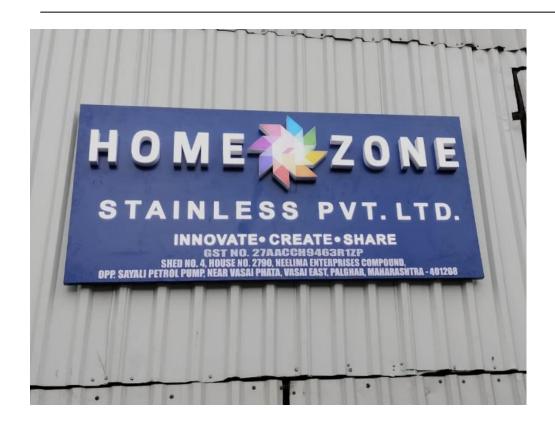

#### 6) ACP Router Cut Board

The ACP Sheet is cut as per the name and an acrylic sheet is attached from behind. LEDs are fitted inside for the board to glow.